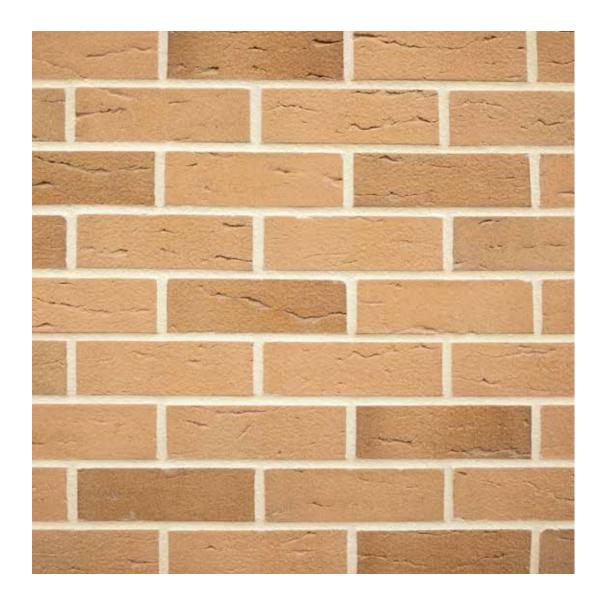

## **Rosemont Buff Multi**

**size** 65mm

compressive strength ≥ 75 N/mm<sup>2</sup>

water absorption ≤7%

**durability** FL / F2

weight per pack 65mm: 1250kg

pack size 65mm: 560

active soluble salts content S2