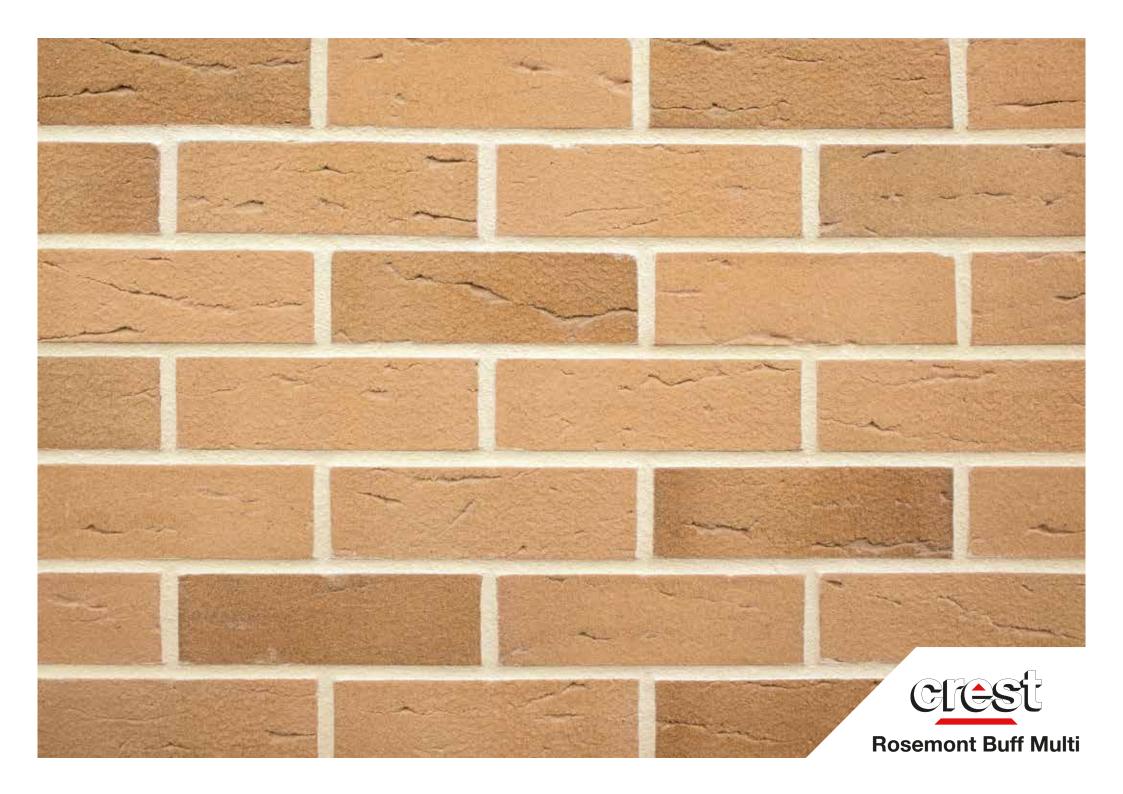

## **Rosemont Buff Multi**

**size** 65mm

compressive strength ≥ 75 N/mm<sup>2</sup>

water absorption ≤7%

**durability** FL / F2

weight per pack 65mm: 1250kg

pack size 65mm: 560

active soluble salts content S2